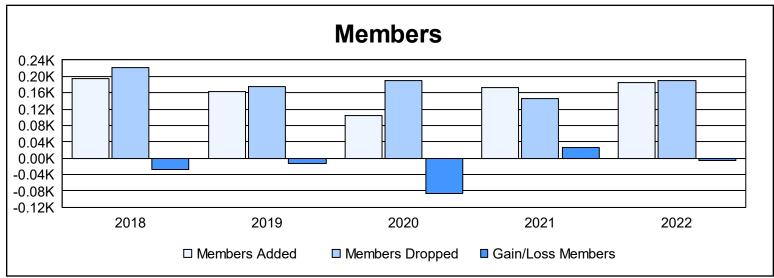

District A 3 As of June 2022 Cumulative

| Year      | New<br>Clubs | Dropped<br>Clubs | Gain/<br>Loss<br>Clubs | New<br>Members | Charter<br>Members | Reinstate<br>Members | Transfer<br>Members | Total<br>Member<br>Added | Total<br>Members<br>Dropped | Gain/<br>Loss<br>Members |
|-----------|--------------|------------------|------------------------|----------------|--------------------|----------------------|---------------------|--------------------------|-----------------------------|--------------------------|
| 2017-2018 | 0            | 0                | 0                      | 168            | 4                  | 9                    | 13                  | 194                      | 222                         | -28                      |
| 2018-2019 | 0            | 0                | 0                      | 138            | 0                  | 17                   | 7                   | 162                      | 175                         | -13                      |
| 2019-2020 | 0            | 0                | 0                      | 89             | 2                  | 8                    | 6                   | 105                      | 190                         | -85                      |
| 2020-2021 | 2            | 2                | 0                      | 86             | 68                 | 7                    | 12                  | 173                      | 147                         | 26                       |
| 2021-2022 | 0            | 0                | 0                      | 167            | 2                  | 6                    | 9                   | 184                      | 190                         | -6                       |
| Average   | 0            | 0                | 0                      | 130            | 15                 | 9                    | 9                   | 164                      | 185                         | -21                      |